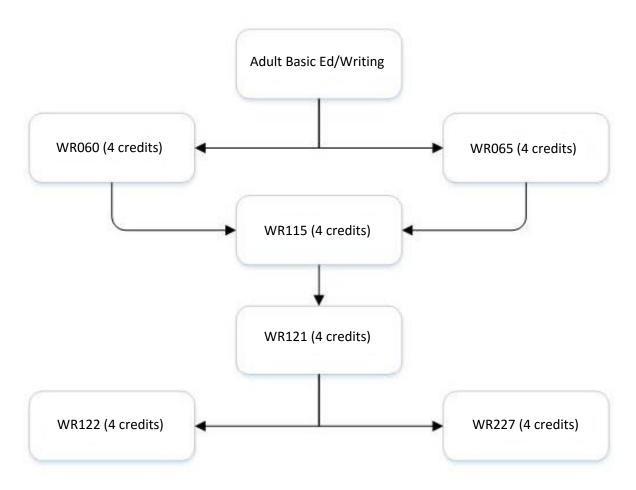

## WRITING PROGRESSION CHART

Updated 1/23/2019

## **ACCUPLACER Next-Generation Writing Placement Test Guidelines**

Students who have questions or concerns about their writing placement should see a writing instructor as soon as possible.

| Writing Exam | Score        | Course Placement                                                   |
|--------------|--------------|--------------------------------------------------------------------|
| Writing      | 200-225      | 000.790 Adult Basic Ed - Writing                                   |
|              | 226-240      | WR060 Elements of Essay or WR065 Introduction to Technical Writing |
|              | 241-270      | WR115 Expository Writing                                           |
|              | 271 & higher | WR121 English Composition                                          |